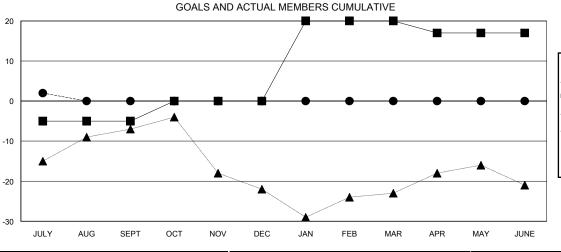

#### GOALS AND ACTUAL NEW CLUBS CUMULATIVE

| _=_  | CURRENT YEAR GOALS FOR NEW |
|------|----------------------------|
|      | CORRENT TEAR GOALS FOR NEW |
| MEMB | ERS                        |

CURRENT YEAR ACTUAL MEMBERS

- ▲ - LAST YEAR ACTUAL MEMBERS

| DROPPED CLUBS: 0 |    |
|------------------|----|
| DROPPED MEMBERS  |    |
| DECEASED         | 1  |
| CLUB CANCELLED   | 0  |
| OTHER            | 9  |
| TOTAL            | 10 |